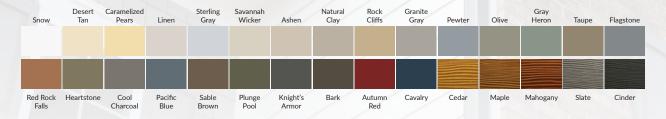

| •   | •   |
| 5/4 x 12'   | 1"        | •  | •  | •  | •  | •  | •  | •   | •   |
| 8/4 x 12'   | 1½"       |    |    | •  |    | •  |    |     |     |

# Allura Trim\*

## TIE IT ALL TOGETHER

Thanks to our special fiber cement formulation, Allura Trim has all the advantages of wood and none of the hassles. It looks like wood yet is incredibly durable. It won't rot, warp or splinter and is designed to significantly outperform wood in every way. Best of all, there is no

need for special tools on the job site. Our Trim can be cut with the same saw blades and installed with the same tools normally used for wood products. Why bother with wood? Trim provides the look and long-lasting protection you need to bring your home that all-important finishing touch.

## PRE-FINISHED COLOR OPTIONS



# Allura Tundra Trim\*

# WHEN YOU NEED THE TOUGHEST TRIM OUT THERE

Made from our proprietary blend of specially engineered polymers and a unique manufacturing stretching process, Allura Tundra Trim will withstand even the harshest environments. Engineered to be incapable of absorbing water, it won't crack, warp, cup, rot, corrode, expand or contract. Thus, it can be installed against the roof line or right down to the ground without the need to leave the typical gap. With durability like that, no wonder Tundra Trim is backed by an industry-best 25-year warranty.

\*Check market availability, as products may vary.

#### MORE DISTINGUISHING CHARACTERISTICS

- Features industry's best composite trim strength-to-weight ratio
- Impact resistant surface stands up to hail and golf balls
- Lig