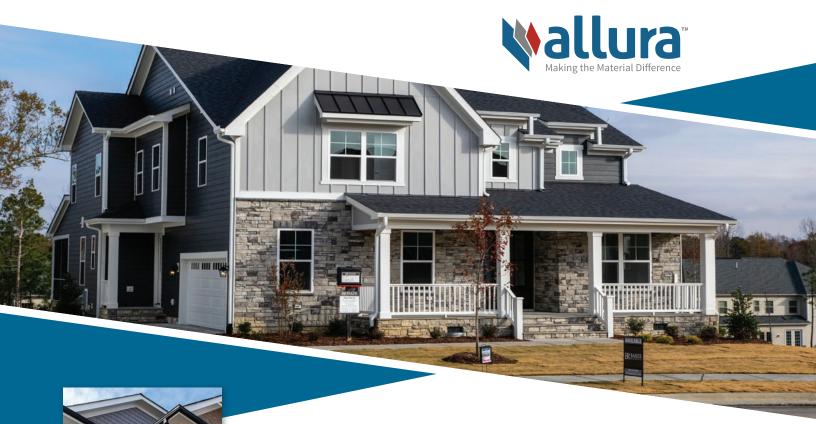

Allura Trim delivers the finishing touch your quality workmanship deserves. Its unsurpassed fiber cement durability, machined square edges for crisp lines, and reversible smooth or textured surfaces all come together to showcase your unwavering attention to detail.

## TIE IT ALL TOGETHER

Thanks to our special fiber cement formulation, Allura Trim has all the advantages of wood and none of the hassles. It looks like wood yet is incredibly durable. It won't rot, warp or splinter and is designed to significantly outperform wood in every way. Best of all, there is no

need for special tools on the job site. Our Trim can be cut with the same saw blades and installed with the same tools normally used for wood products. Why bother with wood? Trim provides the look and long-lasting protection you need to bring your home that all-important finishing touch.